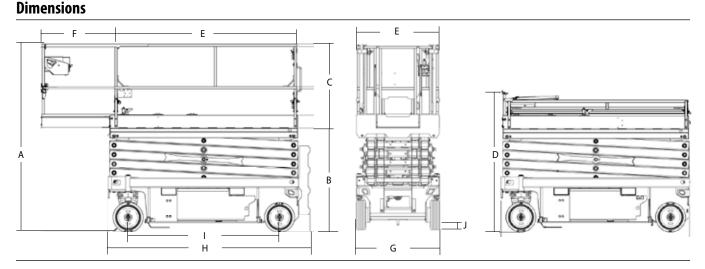

## Performance

 $^1$  Certain options or country standards may increase weight and/or dimensions.  $^2$  includes ladder, excluding ladder 2.56 m